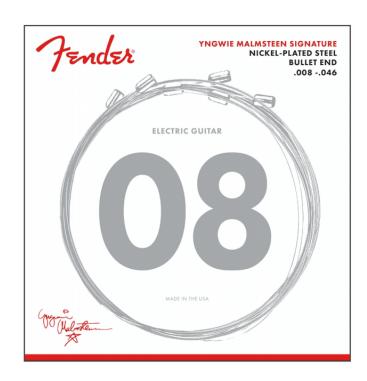

## YNGWIE MALMSTEEN SIGNATURE ELECTRIC GUITAR STRINGS SET .008-.046 GAUGES NICKEL-PLATED STEEL

Fender Yngwie Malmsteen Signature Electric Guitar Strings are custom designed with specific wrap ratios and gauges to provide unparalleled speed, maximum tone and smooth playability. Made from the highest-quality nickel-plated steel and featuring Fender Bullet® ends for more sustain and incredible tone, these strings are ready to "unleash the fury" in gauges 8-11-14-22-32-46.

## **KEY FEATURES**

Nickel-plated steel

Available in a wide selection of gauges

Gauges: 008, .011, .014, .022, .032, .046