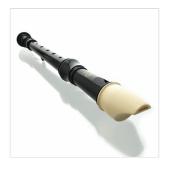

## ASRB-221 SOPRANO CLASSIC TYPE RECORDER - BAROQUE FINGERING

Angel Recorder Classic Type is designed to have rich sound and accurate pitch for optimal performance. Its pitch is well-balanced ranging from low-to high-pitch. Its models are as various as from bass to soprano so that both solo and ensamble performance may be available. In addition, the instruments is manifactured for the optimum volume and tone using a special material called Resin. DMD (Detailed a Mold Develop) system is applied to achieve the correct pitch, which are praised from many performance.

## **KEY FEATURES**

Baroque Fingering

Key: C Soprano

Holes: 1

2 parts

Black/Cream

ABS Resin

Length: 310 mm