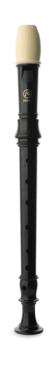

## ASRB-221 SOPRANO CLASSIC TYPE RECORDER - BAROQUE FINGERING

Angel Recorder Classic Type is designed to have rich sound and accurate pitch for optimal performance. Its pitch is well-balanced ranging from low-to high-pitch. Its models are as various as from bass to soprano so that both solo and ensamble performance may be available. In addition, the instruments is manifactured for the optimum volume and tone using a special material called Resin. DMD (Detailed a Mold Develop) system is applied to achieve the correct pitch, which are praised from many performance.

## **KEY FEATURES**

Baroque Fingering

Key: C Soprano

Holes: 1

2 parts

Black/Cream

ABS Resin

Length: 310 mm