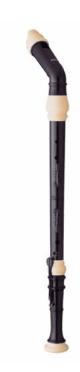

# E521 BASS RECORDER

Easy to play because of lightweight and good design. Full and rich sound enhances recorder ensemble.

# E521 BASS RECORDER

### **KEY FEATURES**

| Baroque fingering                                                                             |
|-----------------------------------------------------------------------------------------------|
| Register: f - g", f / f# double key                                                           |
| Length 94.5cm                                                                                 |
| Material: ABS resin                                                                           |
| Curved windway                                                                                |
| Concave bell at the footjoint                                                                 |
| Three-piece                                                                                   |
| Accessories: leatherette bag, adjustable thumb rest, cleaning rod, fabric joint grease, sling |
|                                                                                               |