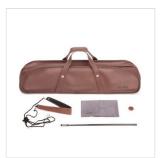

### **KEY FEATURES**

| Baroque fingering                                                                             |
|-----------------------------------------------------------------------------------------------|
| Register: f - g", f / f# double key                                                           |
| Length 94.5cm                                                                                 |
| Material: ABS resin                                                                           |
| Curved windway                                                                                |
| Concave bell at the footjoint                                                                 |
| Three-piece                                                                                   |
| Accessories: leatherette bag, adjustable thumb rest, cleaning rod, fabric joint grease, sling |
|                                                                                               |