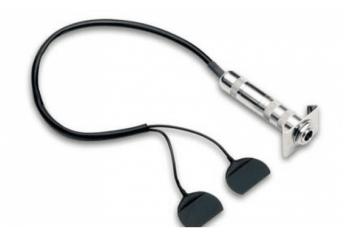

## PRO-BP1-00B DOBLE BASS PIEZO-CERAMIC PICKUP

This is the product that started it all: our classic bridge-mounted, dual-element piezo-ceramic pickup. The BP-100 installs in minutes and delivers deep sustained pizz tone and fast articulation with emphasized direct string sound. A Pro-EQ Platinum Bass, Pro-EQ II or B-II preamp is recommended, but not required. Easy installation with no alteration!

## **KEY FEATURES**

Fishman's classic bridge-mounted dual element piezo-ceramic pickup

Delivers deep sustained pizz tone and fast articulation with emphasized direct string sound

An impedance matching preamp is recommended, but not required