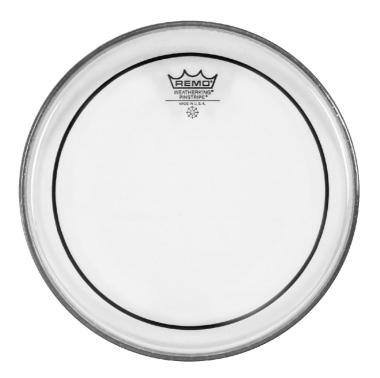

## PS-1322-00-PINSTRIPE CLEAR 22" DRUMHEAD

The clear drumhead is Remo's brightest and most open sounding head. They're known for their bright tones, resonance, and sustain. Clear heads are best known as batter and resonant heads opening up the sound of tom-toms and bass drums.Clear Pinstripe® heads are made with two 7-mil Mylar® plies, and have quick decay, making them ideal heads for the "fat" sounds of Pop, Rock and R&B and for those who want a low pitched sound with moderate attack and response characteristics.

## **KEY FEATURES**

Clear

22" Diameter

Ideal heads for the "fat" sounds of Pop, Rock and R&B

Offer a low pitched sound with moderate attack and response characteristics

FRENEXPORT

Via Enzo Ferrari 10 62017 Porto Recanati (MC), Italy info@frenexport.it