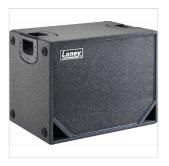

# N115 1X15" BASS CABINET - 400 WATTS

The NEXUS N range of cabinets, combine the worlds of lightweight portability with heavy weight performance. Designed to be used in conjunction with the NEXUS SL, the N115 extension cabinet delivers 400 watts RMS and is fitted with 1 Neodymium 15" woofer, plus 1 Exit compression woofer. It is equipped with 2 x Neutrik Speakon connectors (Input & link). Finished in the ultra-durable and resilient TuffStuff, the N115 is the ideal partner for live or studio work.

### **KEY FEATURES**

Power: 400 watts

Woofers: 1x15" Neodymium, 1x Exit compression woofer - switchable on/off and hi/lo

Inputs: 2 x Neutrik Speakon (Input & link)

Optimized for use with the NEXUS SL head

Lightweight heavy duty plywood

Covered with TuffStuff