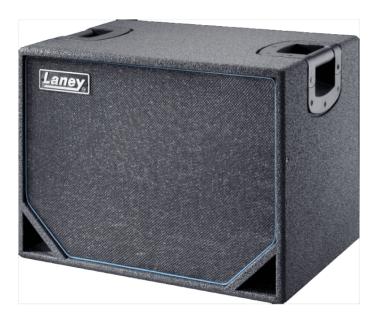

# N115 1X15" BASS CABINET - 400 WATTS

The NEXUS N range of cabinets, combine the worlds of lightweight portability with heavy weight performance. Designed to be used in conjunction with the NEXUS SL, the N115 extension cabinet delivers 400 watts RMS and is fitted with 1 Neodymium 15" woofer, plus 1 Exit compression woofer. It is equipped with 2 x Neutrik Speakon connectors (Input & link). Finished in the ultra-durable and resilient TuffStuff, the N115 is the ideal partner for live or studio work.

### **KEY FEATURES**

Power: 400 watts

Woofers: 1x15" Neodymium, 1x Exit compression woofer - switchable on/off and hi/lo

Inputs: 2 x Neutrik Speakon (Input & link)

Optimized for use with the NEXUS SL head

Lightweight heavy duty plywood

Covered with TuffStuff