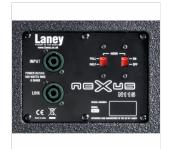

### **KEY FEATURES**

Power: 400 watts

Woofers: 1x15" Neodymium, 1x Exit compression woofer - switchable on/off and hi/lo

Inputs: 2 x Neutrik Speakon (Input & link)

Optimized for use with the NEXUS SL head