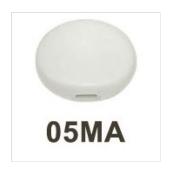

### **KEY FEATURES**

Peg manufactured in "RES-O-LITE" material resulting in a much better balanced instrument due to less weight on the headstock.

Vintage Buttons 05MA Vintage

### **SPECIFICATIONS**

| Finishes   | Nickel       |
|------------|--------------|
| Gear ratio | 1:14         |
| Buttons    | Vintage 05ma |