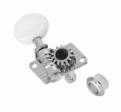

## UK-12-05MA-N UKULELE MACHINE HEADS SET (NICKEL)

Gotoh Machine Head for Ukulele in very light aluminum with nickel finish, combined with the particular construction material used tends to minimize the movement of the shaft ensures a better seal and therefore more stable and long-lasting tuning.

### **KEY FEATURES**

Peg manufactured in "RES-O-LITE" material resulting in a much better balanced instrument due to less weight on the headstock.

Vintage Buttons 05MA Vintage