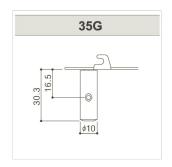

#### **SPECIFICATIONS**

| Finishes   | Gold |
|------------|------|
| Gear ratio | 1:14 |