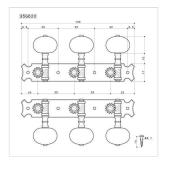

#### **SPECIFICATIONS**

| Finishes   | Gold |
|------------|------|
| Gear ratio | 1:14 |