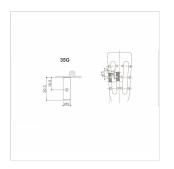

#### **SPECIFICATIONS**

| Finishes   | Gold |
|------------|------|
| Gear ratio | 1:14 |