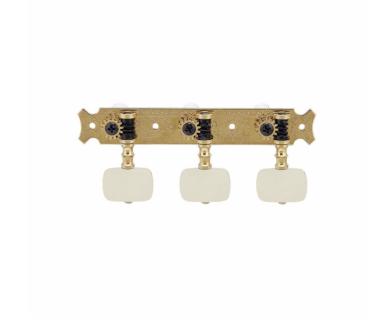

## 35G620-GG-EW

# **CLASSIC GUITAR MACHINE HEADS SET (GOLD)**

Gotoh Machine Head for classical guitar are finely crafted and embellished with pearl buttons. Elegance and precision are essential elements to bring the instrument to the highest levels.

# **CLASSIC GUITAR MACHINE HEADS SET (GOLD)**

#### **KEY FEATURES**

Rock SOLID: anchoring system developed by Gotoh that prevents movements outside the central axis of the pin thereby promoting a greater stability of tuning.

Pearl Buttons