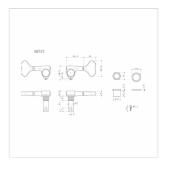

### **SPECIFICATIONS**

| Finishes     | Chrome |
|--------------|--------|
| Installation | L2+R2  |
| Gear ratio   | 1:20   |