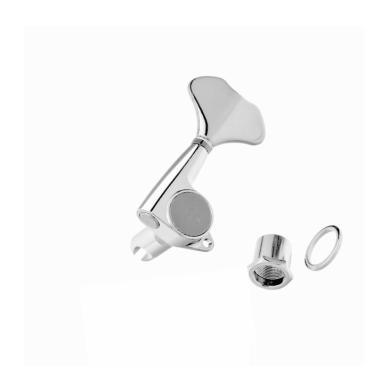

# ELECTRIC AND ACOUSTIC BASS MACHINE HEADS SET, L2+R2, CHROME

Electric and Acoustic Bass Machine Heads Set, L2+R2,

## ELECTRIC AND ACOUSTIC BASS MACHINE HEADS SET, L2+R2, CHROME

### **SPECIFICATIONS**

| Finishes     | Chrome |
|--------------|--------|
| Installation | L2+R2  |
| Gear ratio   | 1:20   |