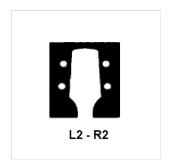

## GB707-C-L2R2

### **SPECIFICATIONS**

| Finishes     | Chrome |
|--------------|--------|
| Installation | L2+R2  |
| Gear ratio   | 1:20   |