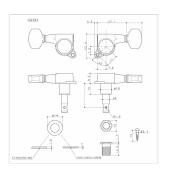

### **SPECIFICATIONS**

| Finishes     | Chrome    |
|--------------|-----------|
| Installation | R3 + L3   |
| Gear ratio   | 1:16      |
| Weight       | 36.0g/pcs |
| Button       | 01        |