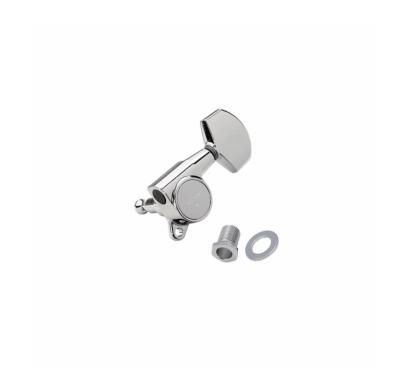

# ELECTRIC AND ACOUSTIC GUITAR MACHINE HEADS, L3 + R3, CHROME

Gotoh Machine Heads has an excellent value for money. Ideal for acoustic and electric guitar

#### **KEY FEATURES**

LUBRI COAT: With a "Solid Luburication Coat", reguler oil has been eliminated keeping the lubrication where it is needed for the life of the tuning machine heads. it is now enhanced with a GOTOH original anti-transformable lubrication oil and this reduces the friction between the gears resulting an ultra smooth feel minimal back lash and unrivalled tuning stability.

ROCK SOLID: Anchoring system developed by Gotoh that prevents movements outside the central axis of the pin thereby promoting a greater stability of tuning.

### **SPECIFICATIONS**

| Finishes     | Chrome    |
|--------------|-----------|
| Installation | R3 + L3   |
| Gear ratio   | 1:16      |
| Weight       | 36.0g/pcs |
| Button       | 01        |