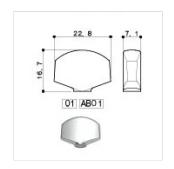

### **SPECIFICATIONS**

| Finishes     | Chrome    |
|--------------|-----------|
| Installation | R3 + L3   |
| Gear ratio   | 1:16      |
| Weight       | 36.0g/pcs |
| Button       | 01        |