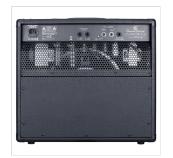

### **SPECIFICATIONS**

| Potenza            | 30w RMS                                                  |
|--------------------|----------------------------------------------------------|
| Out                | speaker su 4 Ohm / 8 Ohm, FX Loop with loop level switch |
| Weight             | 20 kg                                                    |
| Dimensions (L×H×D) | 512 x 452 x 244 mm                                       |