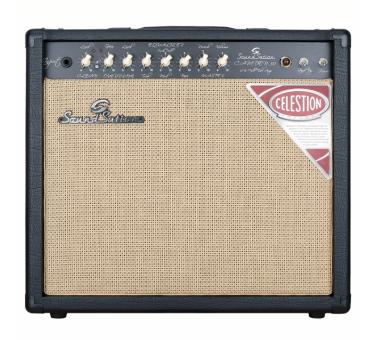

### **KEY FEATURES**

Power: 30w RMS

Tubes: 12AX7 + 1x12AT7 + 2xEL34

Channels: 2 (clean + overdrive)

EQ: 3 bands with Push-Pull on Middle control

Spring reverb (footswtch activable)

Controls: Level (ch1), Level + Gain (ch2), Master volume

Woofer Celestion Seventy 80 12"

FX Loop with Level switch

### **SPECIFICATIONS**

| Potenza            | 30w RMS                                                  |
|--------------------|----------------------------------------------------------|
| Out                | speaker su 4 Ohm / 8 Ohm, FX Loop with loop level switch |
| Weight             | 20 kg                                                    |
| Dimensions (L×H×D) | 512 x 452 x 244 mm                                       |