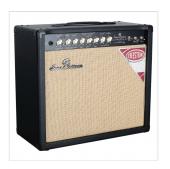

### **KEY FEATURES**

Power: 30w RMS

Tubes: 12AX7 + 1x12AT7 + 2xEL34

Channels: 2 (clean + overdrive)

EQ: 3 bands with Push-Pull on Middle control

Spring reverb (footswtch activable)

Controls: Level (ch1), Level + Gain (ch2), Master volume

Woofer Celestion Seventy 80 12"

FX Loop with Level switch

### **SPECIFICATIONS**

| Potenza            | 30w RMS                                                  |
|--------------------|----------------------------------------------------------|
| Out                | speaker su 4 Ohm / 8 Ohm, FX Loop with loop level switch |
| Weight             | 20 kg                                                    |
| Dimensions (L×H×D) | 512 x 452 x 244 mm                                       |