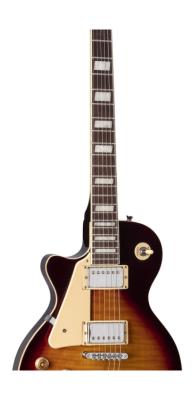

## MILESTONE-PRO-LH CSB-FM ARCH TOP CUTAWAY ELECTRIC GUITAR WITH 2 HUMBUCKERS AND SET-IN NECK (LEFT HANDED)

Milestone-PRO means further steps along the road that made blues and rock true legend. Solid arch top body, together with powerful humbuckers provide the feeling and the tone everybody has learnt to love, while set-in mahogany neck adds infinite sustain to your chords and solos. The 3-way switch and 2 volume/2 tone independent pots offer great sound flexibility. A perfect choice for blues, rock and rawer music.

## **KEY FEATURES**

Body: solid basswood (arch top)

Neck: set-in mahogany

Tastiera: Eco-Rosewood (CITES compliant)

Frets: 22

Hardware: chromed

Machine heads: vintage style

Bridge: tune o matic

Pick ups: 2 humbuckers

Switch: 3 way

Pots: 2 volume/2 tone

Black pickguard

Colour: wine red

Left handed version