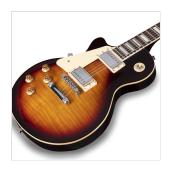

## MILESTONE-PRO-LH CSB-FM ARCH TOP CUTAWAY ELECTRIC GUITAR WITH 2 HUMBUCKERS AND SET-IN NECK (LEFT HANDED)

Milestone-PRO means further steps along the road that made blues and rock true legend. Solid arch top body, together with powerful humbuckers provide the feeling and the tone everybody has learnt to love, while set-in mahogany neck adds infinite sustain to your chords and solos. The 3-way switch and 2 volume/2 tone independent pots offer great sound flexibility. A perfect choice for blues, rock and rawer music.

## **KEY FEATURES**

Body: solid basswood (arch top)

Neck: set-in mahogany

Tastiera: Eco-Rosewood (CITES compliant)

Frets: 22

Hardware: chromed

Machine heads: vintage style

Bridge: tune o matic

Pick ups: 2 humbuckers

Switch: 3 way

Pots: 2 volume/2 tone

Black pickguard

Colour: wine red

Left handed version