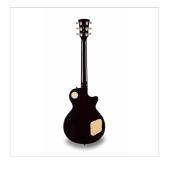

## MILESTONE-PRO-LH CSB-FM ARCH TOP CUTAWAY ELECTRIC GUITAR WITH 2 HUMBUCKERS AND SET-IN NECK (LEFT HANDED)

Milestone-PRO means further steps along the road that made blues and rock true legend. Solid arch top body, together with powerful humbuckers provide the feeling and the tone everybody has learnt to love, while set-in mahogany neck adds infinite sustain to your chords and solos. The 3-way switch and 2 volume/2 tone independent pots offer great sound flexibility. A perfect choice for blues, rock and rawer music.

## **KEY FEATURES**

Body: solid basswood (arch top)

Neck: set-in mahogany

Tastiera: Eco-Rosewood (CITES compliant)

Frets: 22

Hardware: chromed

Machine heads: vintage style

Bridge: tune o matic

Pick ups: 2 humbuckers

Switch: 3 way

Pots: 2 volume/2 tone

Black pickguard

Colour: wine red

Left handed version