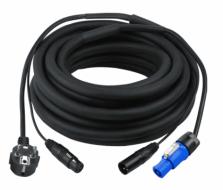

# AUDIO SIGNAL AND ELECTRIC POWER COMBINATION CABLE FOR ACTIVE SPEAKERS (3X2.5MM<sup>2</sup> - 2X0.22MM<sup>2</sup>, 10MT) WITH YONGSHENG BY NEUTRIK POWERCON

Professional analog signal and electric power combination cable for active speakers featuring the best solution for both conecting and powering your active systems.

#### **KEY FEATURES**

XLR 3 pole female plug + Yongsheng by Neutrik powercon

XLR 3 pole male plug + EC standard 3 pole female socket

Power cable: 3x2.5mm<sup>2</sup>

Conductors: 2x0.22mm²

Cable diameter: 7.0mm

Length: 10mt

#### **SPECIFICATIONS**

| Conductors | 2x0.22mm² |
|------------|-----------|
|            |           |

Power cable 3x2.5mm<sup>2</sup>

Cable diameter 7.0mm

XLR 3 pole female plug + Yongsheng by Neutrik powercon

XLR 3 pole male plug + EC standard 3 pole female socket