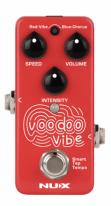

# VOODOO VIBE NCH-3 MINI UNI-VIBE STOMPBOX (VIBE + CHORUS)

The Voodoo Vibe (NCH-3) is a mini Uni-vibe pedal with 2 different modes, Vibe and Chorus. You can switch modes by press and holding the footswitch. Voodoo Vibe was inspired by the Dunlop® Uni-Vibe® for its gorgeous sound easily associated with Hendrix's bending facial expressions in his 70s stage performances.

#### **KEY FEATURES**

2 models in a super compact mini enclosure

Chorus mode, Intensity will change the depth of the sweeping effect

Vibrato mode, Intensity will change the degree of pitch modulation

Smart Tap Tempo