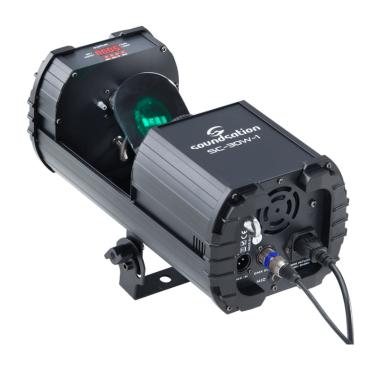

# 30W RGB COB LED SCANNER WITH 9+1 GOBOS

SC-30W-1 is a professional lightweight scanner able to create beautiful and powerful lighting effects thanks to the high-brightness, long-life 30W RGB COB LED and the 9 high-quality gobos. The 7CH or 9CH Master/Slave DMX control or the Auto and Sound modes allows the SC-30W-1 to be used in a wide range of different applications: disco dance halls, clubs, pubs, bars, mobile DJ, etc.

#### **KEY FEATURES**

LED source: 1pc high-brightness, long-life 30W RGB COB LED

9+1 gobos + RGB color + spot, colorful changeable effects

Built-in Master/Slave, Sound Active modes and Show mode

DMX Control: 7 / 9 CH modes

LED display, easy to set up

Control modes: Sound active, Auto run, Show Mode, DMX Master / Slave

Eyelet for safety rope

Suitable for disco dance hall, club, bar, party, mobile DJ and so on