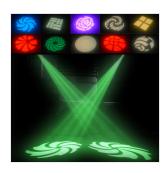

# 30W RGB COB LED SCANNER WITH 9+1 GOBOS

SC-30W-1 is a professional lightweight scanner able to create beautiful and powerful lighting effects thanks to the high-brightness, long-life 30W RGB COB LED and the 9 high-quality gobos. The 7CH or 9CH Master/Slave DMX control or the Auto and Sound modes allows the SC-30W-1 to be used in a wide range of different applications: disco dance halls, clubs, pubs, bars, mobile DJ, etc.

#### **KEY FEATURES**

LED source: 1pc high-brightness, long-life 30W RGB COB LED

9+1 gobos + RGB color + spot, colorful changeable effects

Built-in Master/Slave, Sound Active modes and Show mode

DMX Control: 7 / 9 CH modes