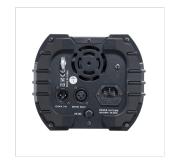

LED display, easy to set up

Control modes: Sound active, Auto run, Show Mode, DMX Master / Slave

Eyelet for safety rope

Suitable for disco dance hall, club, bar, party, mobile DJ and so on

#### **SPECIFICATIONS**

| Voltage                   | AC100-240V, 50-60Hz                |
|---------------------------|------------------------------------|
| Fuse                      | T3A - 250V                         |
| Power consumption         | 50W                                |
| Fixture dimension (WxHxD) | 375 x 175 x 150 mm (excl. bracket) |
| Packing dimension (WxHxD) | 450 x 280 x 255 mm                 |
| Net weight                | 3.4 kg                             |
| Gross weight              | 4.2 kg                             |