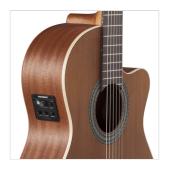

# 5 - NATURE CW EZ STUDIO CUTAWAY CLASSIC GUITAR IN NATURE FINISH W/FISHMAN PREAMP

Handcrafted in Spain from finest selected woods, model 5 nature represent the perfect guitar for practicing. The special "Nature" finishing enhances wood visual, feel and sound proprieties. Neck and fingerboard are extremely comfortable. Solid cedar top offers a powerful and brilliant sound. The cutaway version with Fishman Clasica II preamp expands usage possibilites. The guitar is coming with a 3 year manufacturer warranty.

#### **KEY FEATURES**

Top: solid red cedar

Back and sides: laminated mahogany

Neck: mahogany

Fretboard: indian rosewood

Machine head: standard nickel plated

"Nature" satin finish

Preamp Fishman Clasica II