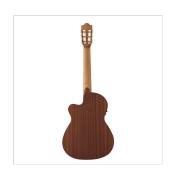

# 5 - NATURE CW EZ STUDIO CUTAWAY CLASSIC GUITAR IN NATURE FINISH W/FISHMAN PREAMP

Handcrafted in Spain from finest selected woods, model 5 nature represent the perfect guitar for practicing. The special "Nature" finishing enhances wood visual, feel and sound proprieties. Neck and fingerboard are extremely comfortable. Solid cedar top offers a powerful and brilliant sound. The cutaway version with Fishman Clasica II preamp expands usage possibilites. The guitar is coming with a 3 year manufacturer warranty.

#### **KEY FEATURES**

Top: solid red cedar

Back and sides: laminated mahogany

Neck: mahogany

Fretboard: indian rosewood

Machine head: standard nickel plated

"Nature" satin finish

Preamp Fishman Clasica II