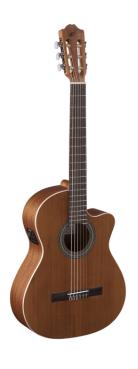

# 5 - NATURE CW EZ STUDIO CUTAWAY CLASSIC GUITAR IN NATURE FINISH W/FISHMAN PREAMP

Handcrafted in Spain from finest selected woods, model 5 nature represent the perfect guitar for practicing. The special "Nature" finishing enhances wood visual, feel and sound proprieties. Neck and fingerboard are extremely comfortable. Solid cedar top offers a powerful and brilliant sound. The cutaway version with Fishman Clasica II preamp expands usage possibilites. The guitar is coming with a 3 year manufacturer warranty.

#### **KEY FEATURES**

Top: solid red cedar

Back and sides: laminated mahogany

Neck: mahogany

Fretboard: indian rosewood

Machine head: standard nickel plated

"Nature" satin finish

Preamp Fishman Clasica II