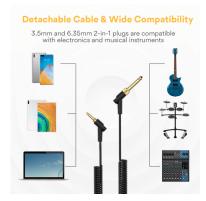

## COMPATIBLE WITH A VARIETY OF DEVICES

6.35/3.5mm audio connectors enable it to work with various devices for audio monitoring, such us sound card, mixer, smartphone and computer.