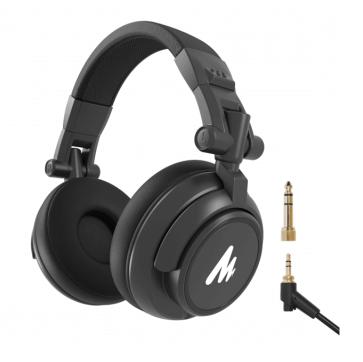

AU-MH601 headphones have a 50mm large built-in driver.

It not only allows the headphones to reproduce the nuance of the original sound but also enrich the low frequency part, so that the users will never miss any detail of the sound.

## 50MM DRIVERS WITH HIGH ISOLATION EARCUPS

AU-MH601 headphones has a 50mm large built-in driver. It not only allows the headphones to reproduce the nuance of the original sound but also enrich the low frequency part, so that the users will never miss any detail of the sound.

## COMPATIBLE WITH A VARIETY OF DEVICES

6.35/3.5mm audio connectors enable it to work with various devices for audio monitoring, such us sound card, mixer, smartphone and computer.