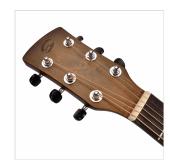

#### **KEY FEATURES**

Top: satin solid Spruce

Back and sides: hand rubbed Linden

Fretboard and bridge: Eco-rosewood

Neck: Okoume

Engraved rosette

Black ABS binding with multi-ply inlay

Machine heads: chrome with black dot