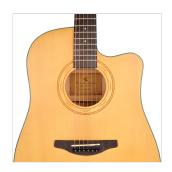

#### **ENGRAVED ROSETTE**

The laser engraved rosette provides an unique and original visual touch

#### **KEY FEATURES**

Top: satin solid Spruce

Back and sides: hand rubbed Linden

Fretboard and bridge: Eco-rosewood

Neck: Okoume

Engraved rosette

Black ABS binding with multi-ply inlay

Machine heads: chrome with black dot

Preamp E2-T with tuner and 2 band Eq

Finish: satin natural + hand rubbed

Body shape: Dreadnought cutaway (41")