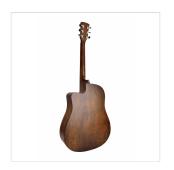

#### **KEY FEATURES**

Top: satin solid Spruce

Back and sides: hand rubbed Linden

Fretboard and bridge: Eco-rosewood

Neck: Okoume

Engraved rosette

Black ABS binding with multi-ply inlay

Machine heads: chrome with black dot