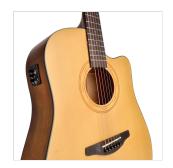

#### **ENGRAVED ROSETTE**

The laser engraved rosette provides an unique and original visual touch

#### **KEY FEATURES**

Top: satin solid Spruce

Back and sides: hand rubbed Linden

Fretboard and bridge: Eco-rosewood

Neck: Okoume

Engraved rosette

Black ABS binding with multi-ply inlay

Machine heads: chrome with black dot

Preamp E2-T with tuner and 2 band Eq

Finish: satin natural + hand rubbed

Body shape: Dreadnought cutaway (41")