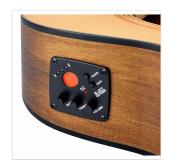

Preamp E2-T with tuner and 2 band Eq

Finish: satin natural + hand rubbed

Body shape: Dreadnought cutaway (41")