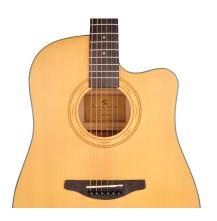

#### **ENGRAVED ROSETTE**

The laser engraved rosette provides an unique and original visual touch