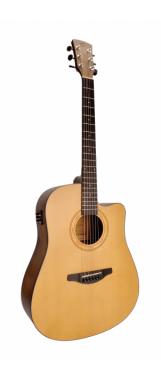

## DREADNOUGHT CUTAWAY ACOUSTIC GUITAR FEATURING SOLID SPRUCE TOP, ENGRAVED ROSETTE AND PREAMP

Engrave series boasts the brilliant resonance of Spruce top paired with a special satin hand rubbed finish and a laser engraved rosette, creating a stylish acoustic guitar with a unique appeal for both eyes and ears. Engrave series guitars are available in different shapes and sizes, all equipped with E2-T preamp featuring tuner and 2 band Eq.

#### **KEY FEATURES**

Top: satin solid Spruce

Back and sides: hand rubbed Linden

Fretboard and bridge: Eco-rosewood

Neck: Okoume

Engraved rosette

Black ABS binding with multi-ply inlay

Machine heads: chrome with black dot

Preamp E2-T with tuner and 2 band Eq

Finish: satin natural + hand rubbed

Body shape: Dreadnought cutaway (41")