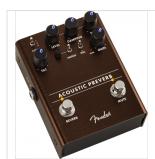

## 0234548000 **ACOUSTIC PREVERB**

Reverb enhances the tone and natural beauty of an acoustic guitar and Fender's Acoustic Preverb provides that and more. Featuring three distinctly voiced-for-Acoustic-guitar reverb settings and a high-fidelity preamp, this pedal is the ultimate ambience machine. The Notch filter and polarity switch are designed to eliminate feedback while the Tilt knob allows you to control your overall EQ balance.

Designed by Fender's in-house tone gurus, the Acoustic Preverb is an all-original Fender circuit. The chassis is crafted from lightweight, durable anodized aluminum, and the LED-backlit knobs show your control settings on a dark stage at a glance.

## **KEY FEATURES**

Digital Reverb with three unique settings

High-fidelity Preamp

Anti-feedback Notch Filter

Tilt EQ Control

LED backlit knobs

Lightweight durable anodized aluminum construction