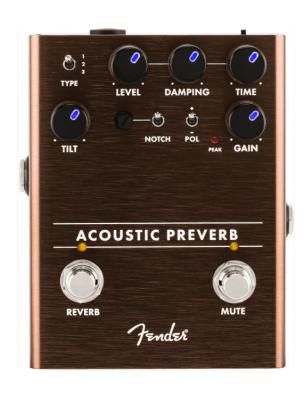

## 0234548000 **ACOUSTIC PREVERB**

Reverb enhances the tone and natural beauty of an acoustic guitar and Fender's Acoustic Preverb provides that and more. Featuring three distinctly voiced-for-Acoustic-guitar reverb settings and a high-fidelity preamp, this pedal is the ultimate ambience machine. The Notch filter and polarity switch are designed to eliminate feedback while the Tilt knob allows you to control your overall EQ balance.

Designed by Fender's in-house tone gurus, the Acoustic Preverb is an all-original Fender circuit. The chassis is crafted from lightweight, durable anodized aluminum, and the LED-backlit knobs show your control settings on a dark stage at a glance.

## **KEY FEATURES**

Digital Reverb with three unique settings

High-fidelity Preamp

Anti-feedback Notch Filter

Tilt EQ Control

LED backlit knobs

Lightweight durable anodized aluminum construction