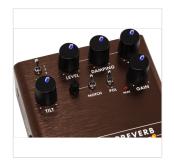

## 0234548000 **ACOUSTIC PREVERB**

Reverb enhances the tone and natural beauty of an acoustic guitar and Fender's Acoustic Preverb provides that and more. Featuring three distinctly voiced-for-Acoustic-guitar reverb settings and a high-fidelity preamp, this pedal is the ultimate ambience machine. The Notch filter and polarity switch are designed to eliminate feedback while the Tilt knob allows you to control your overall EQ balance.

Designed by Fender's in-house tone gurus, the Acoustic Preverb is an all-original Fender circuit. The chassis is crafted from lightweight, durable anodized aluminum, and the LED-backlit knobs show your control settings on a dark stage at a glance.

## **KEY FEATURES**

Digital Reverb with three unique settings

High-fidelity Preamp

Anti-feedback Notch Filter

Tilt EQ Control

LED backlit knobs

Lightweight durable anodized aluminum construction