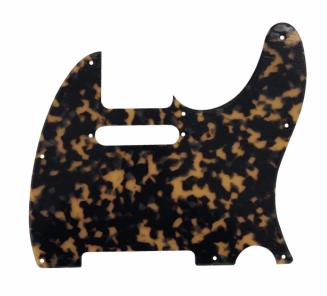

## DPP TL TOY TELE PICKGUARD TOKYO TORTOISE

D'Andrea Pro Pickguards are the perfect option to change the look of your instrument! Each pickguard features vibrant, colorful patterns that add unique customization options to your guitar. Available in several different designs, these pickguards are precision-cut and hand polished with a 4-ply core. In addition, each pickguard is equipped with 11 screw holes, constructed of premium celluloid material and fits the exact specs of actual production models.

## **KEY FEATURES**

Improve the look of your instrument with vibrant and colorful patterns

Precision-cut and hand polished

4-ply core

11 screw holes

Constructed of premium celluloid material