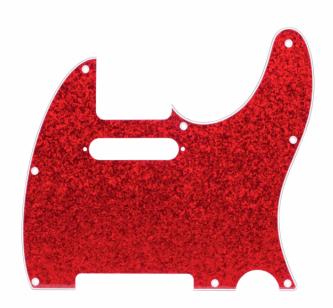

## DPP TL RDS TELE PICKGUARD RED SPARKLE

D'Andrea Pro Pickguards are the perfect option to change the look of your instrument! Each pickguard features vibrant, colorful patterns that add unique customization options to your guitar. Available in several different designs, these pickguards are precision-cut and hand polished with a 4-ply core. In addition, each pickguard is equipped with 11 screw holes, constructed of premium celluloid material and fits the exact specs of actual production models.

## **KEY FEATURES**

Improve the look of your instrument with vibrant and colorful patterns

Precision-cut and hand polished

4-ply core

11 screw holes

Constructed of premium celluloid material