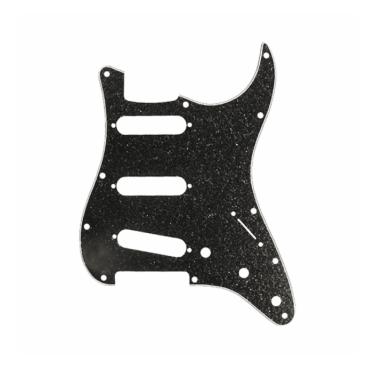

## DPP ST BKS STRAT PICKGUARD BLACK SPARKLE (S-S-S)

D'Andrea Pro Pickguards are the perfect option to change the look of your instrument! Each pickguard features vibrant, colorful patterns that add unique customization options to your guitar. Available in several different designs, these pickguards are precision-cut and hand polished with a 4-ply core. In addition, each pickguard is equipped with 11 screw holes, constructed of premium celluloid material and fits the exact specs of actual production models.

## **KEY FEATURES**

Improve the look of your instrument with vibrant and colorful patterns

Precision-cut and hand polished

4-ply core

11 screw holes

Constructed of premium celluloid material

Configuration: S-S-S