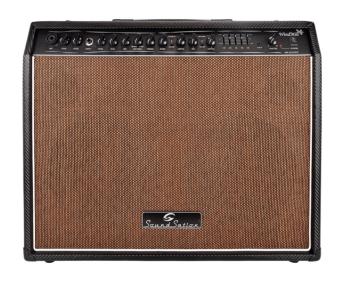

## WINDMILL-60 COMBO FOR ACOUSTIC GUITAR - 60W

Windmill 60 is a 60W acoustic combo designed for practicing and small gigs. Two independent channels (guitar/voice) and integrated DSP with footswitchable Chorus and Reverb deliver all the flexibility the modern acoustic player needs. You can expand possibilities of use via Aux In, Line Out or external speaker connection to play with the perfect buddy in many situations.

### **KEY FEATURES**

Power:60W RMS

2 independent channels (balanced/unbalanced) for instrument and voice

Integrated DSP with adjustable independent Chorus and Reverb

Intuitive and flexible controls for tone shaping

Dynamic and pristine tone you can tweak in depth by additional Mid Freq knob and 5 band parametric Eq

FX Loop for outboard connection

Connections: Aux In, Line Out, Ext. Speaker, Footswitch, Send/Return

Speakers: 2x10" Soundsation Custom