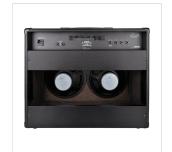

## WINDMILL-60 COMBO FOR ACOUSTIC GUITAR - 60W

Windmill 60 is a 60W acoustic combo designed for practicing and small gigs. Two independent channels (guitar/voice) and integrated DSP with footswitchable Chorus and Reverb deliver all the flexibility the modern acoustic player needs. You can expand possibilities of use via Aux In, Line Out or external speaker connection to play with the perfect buddy in many situations.













# WINDMILL-60 COMBO FOR ACOUSTIC GUITAR - 60W

## PRODUCT DETAILS

### **KEY FEATURES**

Power:60W RMS

2 independent channels (balanced/unbalanced) for instrument and voice

Integrated DSP with adjustable independent Chorus and Reverb

Intuitive and flexible controls for tone shaping

Dynamic and pristine tone you can tweak in depth by additional Mid Freq knob and 5 band parametric Eq

FX Loop for outboard connection

Connections: Aux In, Line Out, Ext. Speaker, Footswitch, Send/Return

Speakers: 2x10" Soundsation Custom

### **SPECIFICATIONS**

| Dimensions | 60x29x49 cm |
|------------|-------------|
| Weight     | 19.50 kg    |