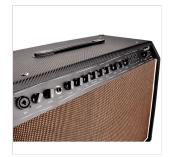

### **KEY FEATURES**

Power:60W RMS

2 independent channels (balanced/unbalanced) for instrument and voice

Integrated DSP with adjustable independent Chorus and Reverb

Intuitive and flexible controls for tone shaping

Dynamic and pristine tone you can tweak in depth by additional Mid Freq knob and 5 band parametric Eq

FX Loop for outboard connection

Connections: Aux In, Line Out, Ext. Speaker, Footswitch, Send/Return