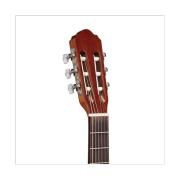

#### **KEY FEATURES**

Top: glossy spruce

Back and sides: glossy mahogany

Fretboard: walnut

Machine heads: chromed

Size: 4/4

Finish: glossy natural

#### **SPECIFICATIONS**

| Scale | 650 mm  |
|-------|---------|
| Nut   | 52.3 mm |