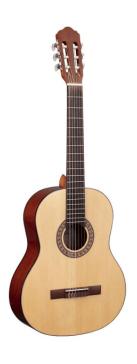

# 4/4 CLASSICAL GUITAR FEAURING SPRUCE TOP AND GLOSSY FINISH

A little jewel combining materials, tone, quality construction and visual appeal: TC902 is much more than an affordable guitar. Spruce top delivers tone and reliability, while glossy top, back and sides and stunning sound hole decoration add an unique touch. A ruling instrument in its own price range.