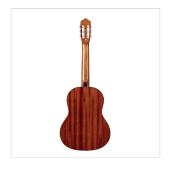

#### **KEY FEATURES**

Top: glossy spruce

Back and sides: glossy mahogany

Fretboard: walnut

Machine heads: chromed

Size: 4/4

Finish: glossy natural