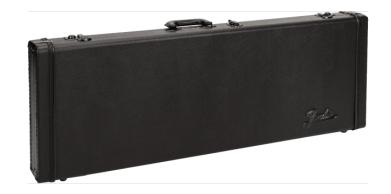

## CLASSIC SERIES WOOD CASE - STRAT®/TELE®, BLACKOUT

The Blackout Classic Series wood case is a stylish and dependable way to protect your Fender® electric guitar. Every part of this case has been blacked out, from the hardware to the threading to the Fender amp logo on the side. Crafted with road-reliable materials, this 3-ply hardshell wood case boasts a vinyl wrapped steel carry handle and draw latches in addition to triple chrome-plated hardware throughout the case. A soft crushed acrylic plush interior lining ensures your guitar remains scratch and damage-free, while a spacious accessory compartment offers plenty of room for spare strings, picks, tuners—or whatever small items you wish to carry with you—with lasting style and peace of mind.

# CLASSIC SERIES WOOD CASE - STRAT®/TELE®, BLACKOUT

#### **KEY FEATURES**

Black vinyl wrapped 3-ply hardshell wood case with black ends

Black vinyl wrapped steel core carry handle

Black steel draw latches; 1 locking latch with key set

Black soft crushed acrylic plush interior lining