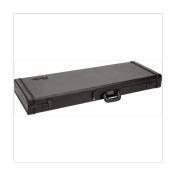

## CLASSIC SERIES WOOD CASE - STRAT®/TELE®, BLACKOUT

The Blackout Classic Series wood case is a stylish and dependable way to protect your Fender® electric guitar. Every part of this case has been blacked out, from the hardware to the threading to the Fender amp logo on the side. Crafted with road-reliable materials, this 3-ply hardshell wood case boasts a vinyl wrapped steel carry handle and draw latches in addition to triple chrome-plated hardware throughout the case. A soft crushed acrylic plush interior lining ensures your guitar remains scratch and damage-free, while a spacious accessory compartment offers plenty of room for spare strings, picks, tuners—or whatever small items you wish to carry with you—with lasting style and peace of mind.

#### **KEY FEATURES**

Black vinyl wrapped 3-ply hardshell wood case with black ends

Black vinyl wrapped steel core carry handle

Black steel draw latches; 1 locking latch with key set

Black soft crushed acrylic plush interior lining