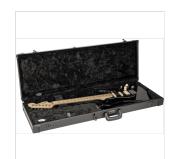

## CLASSIC SERIES WOOD CASE - STRAT®/TELE®, BLACKOUT

The Blackout Classic Series wood case is a stylish and dependable way to protect your Fender® electric guitar. Every part of this case has been blacked out, from the hardware to the threading to the Fender amp logo on the side. Crafted with road-reliable materials, this 3-ply hardshell wood case boasts a vinyl wrapped steel carry handle and draw latches in addition to triple chrome-plated hardware throughout the case. A soft crushed acrylic plush interior lining ensures your guitar remains scratch and damage-free, while a spacious accessory compartment offers plenty of room for spare strings, picks, tuners—or whatever small items you wish to carry with you—with lasting style and peace of mind.

8mm sides and 5mm top and bottom

Large accessory storage compartment with lid

Fits most right and left-handed Stratocasters and Telecasters