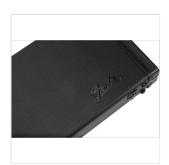

## CLASSIC SERIES WOOD CASE - STRAT®/TELE®, BLACKOUT

The Blackout Classic Series wood case is a stylish and dependable way to protect your Fender® electric guitar. Every part of this case has been blacked out, from the hardware to the threading to the Fender amp logo on the side. Crafted with road-reliable materials, this 3-ply hardshell wood case boasts a vinyl wrapped steel carry handle and draw latches in addition to triple chrome-plated hardware throughout the case. A soft crushed acrylic plush interior lining ensures your guitar remains scratch and damage-free, while a spacious accessory compartment offers plenty of room for spare strings, picks, tuners—or whatever small items you wish to carry with you—with lasting style and peace of mind.

# CLASSIC SERIES WOOD CASE - STRAT®/TELE®, BLACKOUT

#### **KEY FEATURES**

Black vinyl wrapped 3-ply hardshell wood case with black ends

Black vinyl wrapped steel core carry handle

Black steel draw latches; 1 locking latch with key set

Black soft crushed acrylic plush interior lining