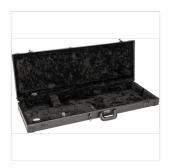

## CLASSIC SERIES WOOD CASE - STRAT®/TELE®, BLACKOUT

The Blackout Classic Series wood case is a stylish and dependable way to protect your Fender® electric guitar. Every part of this case has been blacked out, from the hardware to the threading to the Fender amp logo on the side. Crafted with road-reliable materials, this 3-ply hardshell wood case boasts a vinyl wrapped steel carry handle and draw latches in addition to triple chrome-plated hardware throughout the case. A soft crushed acrylic plush interior lining ensures your guitar remains scratch and damage-free, while a spacious accessory compartment offers plenty of room for spare strings, picks, tuners—or whatever small items you wish to carry with you—with lasting style and peace of mind.

#### **KEY FEATURES**

Black vinyl wrapped 3-ply hardshell wood case with black ends

Black vinyl wrapped steel core carry handle

Black steel draw latches; 1 locking latch with key set

Black soft crushed acrylic plush interior lining

8mm sides and 5mm top and bottom

Large accessory storage compartment with lid

Fits most right and left-handed Stratocasters and Telecasters