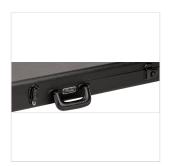

#### **KEY FEATURES**

Black vinyl wrapped 3-ply hardshell wood case with black ends

Black vinyl wrapped steel core carry handle

Black steel draw latches; 1 locking latch with key set

Black soft crushed acrylic plush interior lining

8mm sides and 5mm top and bottom

Large accessory storage compartment with lid

Fits most right and left-handed Stratocasters and Telecasters