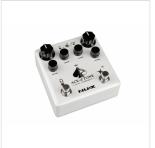

# ACE OF TONE NDO-5 ACE OF TONE DUAL OVERDRIVE

ACE of TONE is a dual overdrive pedal stacked with **Tubeman** MKII and Morning Star. Why? Because great guitarists love 2 overdrives to stack their tone. In the left corner: Tubeman with FAT mode.

Tubeman offers way more clarity and gain than any classic Tubescreamer, and we modified the circuit with a useful secondary function by simply holding the footswitch FAT mode. It cranks way more bass response to enhance the low-end yet makes the tone warmer!

In the right corner: Morning Star with SHINE mode. Morning Star is based on legendary Bluesbreaker circuit: very transparent, low gain drive. Like our Morning Star, it also features a simple footswitch HOLD to engage the iconic SHINE mode. In SHINE mode, you can get way more treble sound to make your tone crystal-clear.

## INTUITIVE AND EFFECTIVE CONTROL PANEL

Everything you need is right there: FAT/SHINE functions, controls and indicators. You really can't go wrong!