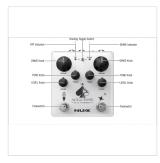

# ACE OF TONE NDO-5 ACE OF TONE DUAL OVERDRIVE

ACE of TONE is a dual overdrive pedal stacked with **Tubeman** MKII and Morning Star. Why? Because great guitarists love 2 overdrives to stack their tone. In the left corner: Tubeman with FAT mode.

Tubeman offers way more clarity and gain than any classic Tubescreamer, and we modified the circuit with a useful secondary function by simply holding the footswitch FAT mode. It cranks way more bass response to enhance the low-end yet makes the tone warmer!

In the right corner: Morning Star with SHINE mode. Morning Star is based on legendary Bluesbreaker circuit: very transparent, low gain drive. Like our Morning Star, it also features a simple footswitch HOLD to engage the iconic SHINE mode. In SHINE mode, you can get way more treble sound to make your tone crystal-clear.

## INTUITIVE AND EFFECTIVE CONTROL PANEL

Everything you need is right there: FAT/SHINE functions, controls and indicators. You really can't go wrong!