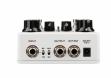

## ROUTING, BUFFER/BYPASS, VOLTAGE: YOU CHOOSE!

You can adjust the order as MS->TM or TM->MS. On the top side, you can toggle BF/TB switch for Buffer-Bypass or True-Bypass, and 9V/18V switch to 18V for internal double voltage for wider dynamic range.