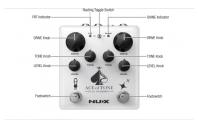

# ACE OF TONE NDO-5 ACE OF TONE DUAL OVERDRIVE

ACE of TONE is a dual overdrive pedal stacked with **Tubeman** MKII and Morning Star. Why? Because great guitarists love 2 overdrives to stack their tone. In the left corner: Tubeman with FAT mode.

Tubeman offers way more clarity and gain than any classic Tubescreamer, and we modified the circuit with a useful secondary function by simply holding the footswitch FAT mode. It cranks way more bass response to enhance the low-end yet makes the tone warmer!

In the right corner: Morning Star with SHINE mode. Morning Star is based on legendary Bluesbreaker circuit: very transparent, low gain drive. Like our Morning Star, it also features a simple footswitch HOLD to engage the iconic SHINE mode. In SHINE mode, you can get way more treble sound to make your tone crystal-clear.

## INTUITIVE AND EFFECTIVE CONTROL PANEL

Everything you need is right there: FAT/SHINE functions, controls and indicators. You really can't go wrong!