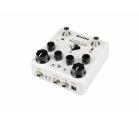

## 2 CLASSIC OVERDRIVE CIRCUITS IN ONE COMPACT ENCLOSURE

Stacked with Tubeman MKII and Morning Star. Why? Because great guitarists love 2 overdrives to stack their tone.

### **KEY FEATURES**

Two complete different overdrive in one pedal: Tubeman MKII + Morning Star

Versatile routing: you can adjust the order as MS->TM or TM->MS

Toggle switch for Buffer-Bypass or True Bypass