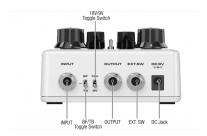

## ROUTING, BUFFER/BYPASS, VOLTAGE: YOU CHOOSE!

You can adjust the order as MS->TM or TM->MS. On the top side, you can toggle BF/TB switch for Buffer-Bypass or True-Bypass, and 9V/18V switch to 18V for internal double voltage for wider dynamic range.

### **KEY FEATURES**

Two complete different overdrive in one pedal: Tubeman MKII + Morning Star

Versatile routing: you can adjust the order as MS->TM or TM->MS

Toggle switch for Buffer-Bypass or True Bypass

Toggle switch for 9V/18V: get more dynamic

FAT function on TUBEMAN MKII adds bass response and warmness

SHINE function on Morning Star adds treble and clarity

External Switch to remote the pedal via external foot controller