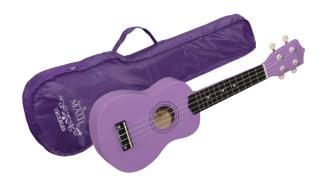

## SUNNY 10-LI SOPRANO UKULELE MAUI SUNNY CON BORSA

An exotic touch to your arrangements? Party with friends on the beach? MAUI ukuleles are what you are looking for. Available in 8 different colors, MAUI Sunny ukuleles come out with color bag and chords tutorial, allowing you to play whatever you want, wherever you want!

## **KEY FEATURES**

Soprano ukulele

Body: linden

Fretboard: maple (12 frets)

Diapason: 13"

Machine heads: open with cream button

Bridge: abs

Chords tutorial included for fast&easy learning

Padded gig bag included

Provided in color box

Color: Lilac