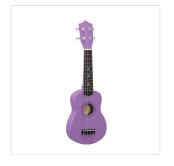

## **KEY FEATURES**

Soprano ukulele

Body: linden

Fretboard: maple (12 frets)

Diapason: 13"

Machine heads: open with cream button

Bridge: abs

Chords tutorial included for fast&easy learning

Padded gig bag included

Provided in color box

Color: Lilac