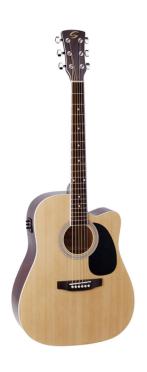

## YELLOWSTONE-DNCE-NT DREADNOUGHT CUTAWAY ACOUSTIC GUITAR WITH SPRUCE TOP AND PREAMP

YELLOWSTONE-DNCE is an electrified dreadnought cutaway acoustic guitar combining tone, comfort and playability. With its spruce top and its binding (on boby, fretboard, headstock) is a guitar boasting a very refined look. A great value in its market range, both for beginners and more advanced players looking for a spare time instrument.

## **KEY FEATURES**

Top: spruce

Back and sides: basswood

Fretboard and bridge in Blackwood provides the feeling and the visual appeal of real rosewood respecting environment and complying CITES regulation