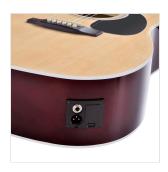

Machine heads: diecast chrome

Binding: boby, fretboard, headstock

Pickguard: black

Preamp feauturing tuner and XLR/Jack out

Colour: natural