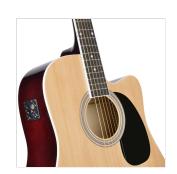

## **KEY FEATURES**

Top: spruce

Back and sides: basswood

Fretboard and bridge in Blackwood provides the feeling and the visual appeal of real rosewood respecting environment and complying CITES regulation

Machine heads: diecast chrome

Binding: boby, fretboard, headstock

Pickguard: black

Preamp feauturing tuner and XLR/Jack out

Colour: natural