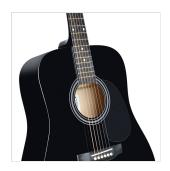

## YOSEMITE-DN-BK DREADNOUGHT ACOUSTIC GUITAR

YOSEMITE is a great choice for beginners and students demanding tone and playability. Dreadnought shape is the all time favourite for deep tone and comfort. The classic design is enanched by the black pickguard and soundhole decoration. Built with the same principles of higher priced models, it's a great choice for students or free time guitar alike.

## **KEY FEATURES**

Top: linden

Back and sides: basswood

Fretboard: maple

Bridge: maple

Machine heads: chrome diecast

Pickguard: black

Colour: black