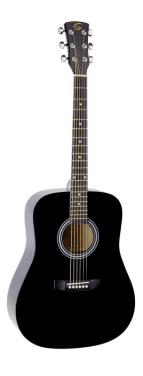

## YOSEMITE-DN-BK DREADNOUGHT ACOUSTIC GUITAR

YOSEMITE is a great choice for beginners and students demanding tone and playability. Dreadnought shape is the all time favourite for deep tone and comfort. The classic design is enanched by the black pickguard and soundhole decoration. Built with the same principles of higher priced models, it's a great choice for students or free time guitar alike.