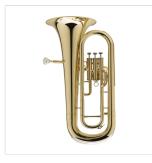

# SEU-20G EUPHONOUM 3 PISTONS

Euphonoum built with great care of the warm and round sound details typical of tapering cone instruments , the Eufoni SEU-20G is easy to emit great tune, ideal for band and orchestra

### Brass

Mechanics: 3 <stainless Steel Pistons, Mother of Pearl button

Bore: 0.567" (Ø 14,40mm)

Bell: 12.236" (Ø 260mm)

Tuning pumps: Main bore, first-second-third piston

Water Venting Key: main bore

Finishing: Gold lacquered with chromed inserts on the pumps