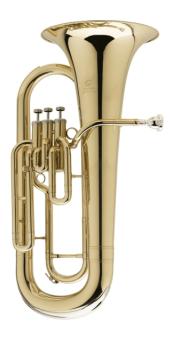

# SEU-20G EUPHONOUM 3 PISTONS

Euphonoum built with great care of the warm and round sound details typical of tapering cone instruments , the Eufoni SEU-20G is easy to emit great tune, ideal for band and orchestra

### Brass

Mechanics: 3 <stainless Steel Pistons, Mother of Pearl button

Bore: 0.567" (Ø 14,40mm)

Bell: 12.236" (Ø 260mm)

Tuning pumps: Main bore, first-second-third piston

Water Venting Key: main bore

Finishing: Gold lacquered with chromed inserts on the pumps