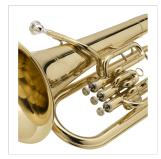

### Brass

Mechanics: 3 <stainless Steel Pistons, Mother of Pearl button

Bore: 0.567" (Ø 14,40mm)

Bell: 12.236" (Ø 260mm)

Tuning pumps: Main bore, first-second-third piston

Water Venting Key: main bore

Finishing: Gold lacquered with chromed inserts on the pumps