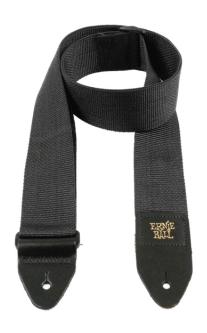

## POLYPRO GUITAR STRAP BLACK

Tough 2" wide Polypropylene webbing (colors will not bleed and will not stretch) is computer stitched to quality black leather ends (EB logo stamped in gold print) for absolute maximum strength and longevity. Black Delrin adjustable buckle and connector further enhance durability and good looks. Adjustable length 38" to 68".

## **KEY FEATURES**

Tough 2" wide Polypropylene webbing

Stitched to quality black leather ends

EB logo stamped in gold print

Maximum strength and longevity

Black Delrin adjustable buckle

Adjustable length 38" to 68".