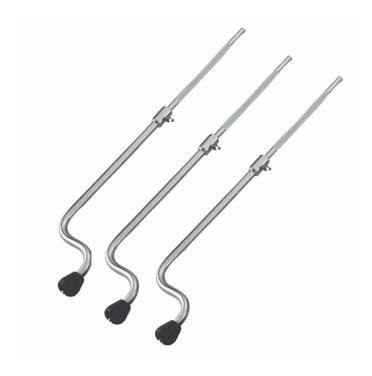

## DA-10LE SET OF 3 PCS FLOOR TOM LEG WITH L SHAPED TERMINAL AND LEG ESTENSION

Peace offers a wide range of drums accessories and spare parts. Either you need to replace some old part to your drumkit, or build up custom shells or drum kits, Peace got you covered with a full line of accessories and parts built with high quality materials. All metal parts are electroplated finished to ensure a brilliant look and a resistant coating against rust and aging.

## **KEY FEATURES**

Fit most floor toms

L shaped terminal for improved stability

Adjustable height through "leg extension" mechanism

Rubber feet with skidproof spike

Milled upper part for a better grip with the lug

Diameter: 9,5 mm for the upper part, 12,5 mm for the terminal

Lenght (max): 710 mm

Chrome finish