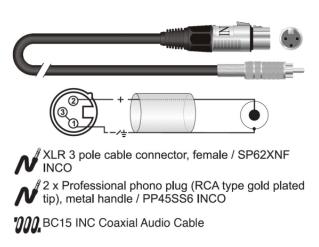

#### **KEY FEATURES**

Connectors: XLR 3 pins female SP62XNF INCO / RCA plug with gold plated tip and metal handle PP45SS6

BC15MIC twinaxial microphone cable with O.F.C. construction

Conductor area: 0.21 mm<sup>2</sup>

Cable diameter: 5.4 mm

Conductive PVC + Copper Drain Wire shielding

PE insulation

Flexibile, extremely robust

Application: stage, mobile

Length: 0.6 mt

### **SPECIFICATIONS**

| Conductor area | 0.21 mm²                                                                                |
|----------------|-----------------------------------------------------------------------------------------|
| Cable diameter | 5.4 mm                                                                                  |
| Shielding      | conductive PVC + Copper Drain Wire shielding                                            |
| Connectors     | XLR 3 pins female SP62XNF INCO / RCA plug with gold plated tip and metal handle PP45SS6 |