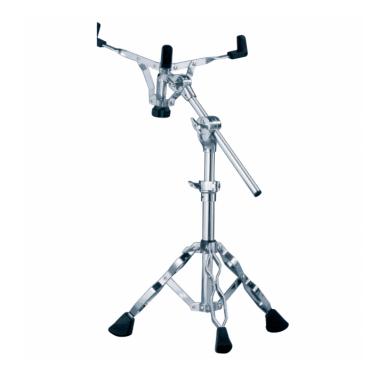

### SS-810BS

# 800 SERIES SNARE DRUM STANDARD BOOM STAND

800 Arena series represent the flagship of Peace wide range of hardware. Conceived to resist the tour abuses, this series features the most robust tubing and double braced legs to ensure stability and durability. Built in high quality material and durable electro plated chrome finishing, it's coming in a wide range for every need - Boom and straight for cymbals, hi hat, snare, tom and multipurpose stands. All models are equipped with easy to use and precise adjusting mechanisms for convenient use.

## SS-810BS

# 800 SERIES SNARE DRUM STANDARD BOOM STAND

#### **KEY FEATURES**

Standard boom snare drum stand

Double-braced legs

Ultra sturdy and resistent tubing

Durable electro plated chrome finish

High quality material

#### **SPECIFICATIONS**

| Dimensions (mm)           | height 560 min, 970 max                          |
|---------------------------|--------------------------------------------------|
| Tube dimensions (inch*mm) | up 1"*369, bottom 1 1/8" * 255, holder 3/4" *318 |
| Weight                    | 3.86 kg                                          |