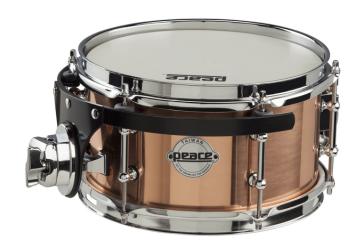

# 10 X 5,5 METAL SHELL SERIES STEEL SNARE

In an effort to give every drummer an independent voice, the Batterie line of snare drums has always been constructed with variety in mind. True to this principle, 4 all new Auxiliary snare models have been added to the Batterie library of sound. Covering the spectrum that calls for extreme highs, the sharp contrast of these Auxiliary snares meet the loop-laden demands of today's active music. Each model is fitted with our Crescent Suspension Mount for easy reach and infinite positioning.

### **KEY FEATURES**

1,2mm Copper Shell

1,6mm Steel Hoops

6 DA-109 Lugs

**PEACE Heads** 

### **SPECIFICATIONS**

| Dimensions | 10"x5,5"     |
|------------|--------------|
| Shell      | Copper 1,2mm |
| Hoops      | Steel 1,6mm  |
| Lugs       | 6            |