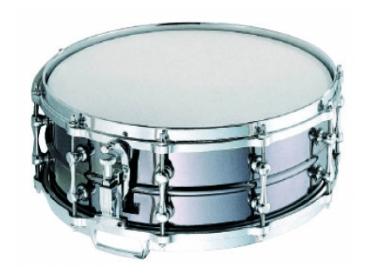

## SD-142 **14 X 6,5 BRASS SERIES SNARE**

No other shell has a sound quite like Brass. It's immediate response is bright and explosive, yet it 's overtone is warm and full. With this in mind, Peace's line of Batterie Brass snares is available in six different size configurations, each representing a different range of sound. The shells are lathed to a 1.2mm thickness. This thinner shell breathes with the vibration of the drum as it is played, producing a sound that is lively, yet focused. Standard Brass, Red Brass, and our new White Brass alloy shells are now available for complete snare drum gratification!.

# SD-142 **14 X 6,5 BRASS SERIES SNARE**

### **KEY FEATURES**

1,2 mm Brass Shell

4,5mm DIE-CAST Hoops

10 DEUS Microtube Lugs

**PEACE Heads** 

### **SPECIFICATIONS**

| Dimensions | 14"x6,5"            |
|------------|---------------------|
| Shell      | Brass 1,2 mm        |
| Hoops      | Zinc Diecast 4,5 mm |
| Lugs       | 10                  |