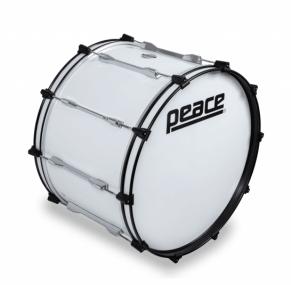

# MD-2014AL CADET SERIES MARCHING BASS DRUM 20" X 14"

CADET Series is the Top-Seller in PEACE's marching drums catalogue. Mahogany/Maple shells and hi-tension lugs ensure best performance even in extreme condition.All the drums (Snares,Bass Drums & Tenor Drums) are sold with their specific accessories like Straps or Mallets.

# MD-2014AL CADET SERIES MARCHING BASS DRUM 20" X 14"

### **KEY FEATURES**

Wrapped Maple/Mahogany shell

1,6mm steel Hoops

Perimetric steel Lugs adn DA-32C claws

**PEACE Heads** 

Included accessories: DA-49 Strap, DA-50/PR Mallets

Colour #5 Snow White

Weinght instrument: 10,5 kgs