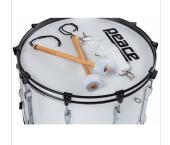

### **KEY FEATURES**

Wrapped Maple/Mahogany shell

1,6mm steel Hoops

Perimetric steel Lugs adn DA-32C claws

**PEACE Heads** 

Included accessories: DA-49 Strap, DA-50/PR Mallets

Colour #5 Snow White

Weinght instrument: 10,5 kgs