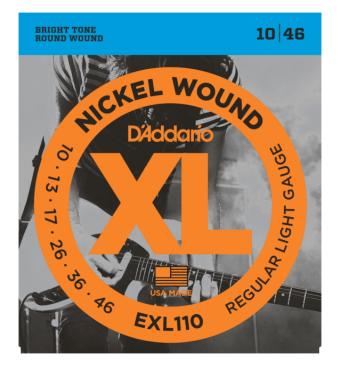

## EXL110 NICKEL WOUND ELECTRIC GUITAR STRINGS, REGULAR LIGHT, 10-46

XL Nickel Wound, D'Addario's most popular electric guitar strings, are precision wound with nickelplated steel onto a carefully drawn, hexagonally shaped, high carbon steel core. The result, strings with long lasting, distinctive bright tone and excellent intonation, is ideal for the widest variety of guitars and musical styles.EXL110, D'Addario's best selling set, offers the ideal combination of tone, flexibility and long life. The standard for most electric guitars.

### **KEY FEATURES**

Regular Light, D'Addario's best selling electric guitar set

Round wound with nickelplated steel for distinctive bright tone

Environmentally friendly, corrosion resistant packaging for strings that are always fresh

Made in the U.S.A. for the highest quality and performance

String Gauges: Plain Steel .010, .013, .017, Nickel Wound .026, .036, .046