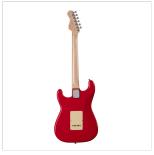

# RIDER-RETRO-R FR DOUBLE CUTAWAY ELECTRIC GUITAR WITH 3 SINGLE COILS AND VINTAGE TUNERS (WILKINSON EQUIPPED, ECO-ROSEWOOD FRETBOARD)

RIDER RETRO is born to recall the feeling of a glorious past that has never ceased to fascinate generations of guitar players. The beauty and the resonance of the swamp ash with special retro finishes, the original Wilkinson pick ups and bridge, the hi-quality made in Taiwan vintage machines heads together with mint green pickguard create instruments with stunning visual appeal and great value.

## **PRODUCT DETAILS**

| KEY FEATURES                                |
|---------------------------------------------|
| Body: swamp ash                             |
| Neck: glossy maple                          |
| Fretboard: eco-rosewood (CITES compliant)   |
| Frets: 21 (perloid)                         |
| Machine heads: vintage style made in Taiwan |
| Bridge: Wilkinson tremolo                   |
| Pick ups: 3 Wilkinson vintage single coils  |
| Switch: 5 way                               |
| Pots: volume/tone/tone                      |
| Pickguard: mint green                       |
| Colour: fiesta red                          |
| SPECIFICATIONS                              |