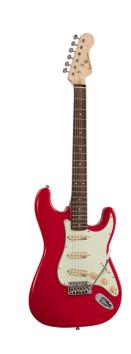

# RIDER-RETRO-R FR DOUBLE CUTAWAY ELECTRIC GUITAR WITH 3 SINGLE COILS AND VINTAGE TUNERS (WILKINSON EQUIPPED, ECO-ROSEWOOD FRETBOARD)

RIDER RETRO is born to recall the feeling of a glorious past that has never ceased to fascinate generations of guitar players. The beauty and the resonance of the swamp ash with special retro finishes, the original Wilkinson pick ups and bridge, the hi-quality made in Taiwan vintage machines heads together with mint green pickguard create instruments with stunning visual appeal and great value.

## **PRODUCT DETAILS**

| KEY FEATURES                                |
|---------------------------------------------|
| Body: swamp ash                             |
| Neck: glossy maple                          |
| Fretboard: eco-rosewood (CITES compliant)   |
| Frets: 21 (perloid)                         |
| Machine heads: vintage style made in Taiwan |
| Bridge: Wilkinson tremolo                   |
| Pick ups: 3 Wilkinson vintage single coils  |
| Switch: 5 way                               |
| Pots: volume/tone/tone                      |
| Pickguard: mint green                       |
| Colour: fiesta red                          |
| SPECIFICATIONS                              |