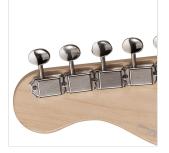

## **PRODUCT DETAILS**

| KEY FEATURES                                |
|---------------------------------------------|
| Body: swamp ash                             |
| Neck: glossy maple                          |
| Fretboard: eco-rosewood (CITES compliant)   |
| Frets: 21 (perloid)                         |
| Machine heads: vintage style made in Taiwan |
| Bridge: Wilkinson tremolo                   |
| Pick ups: 3 Wilkinson vintage single coils  |
| Switch: 5 way                               |
| Pots: volume/tone/tone                      |
| Pickguard: mint green                       |
| Colour: fiesta red                          |
| SPECIFICATIONS                              |