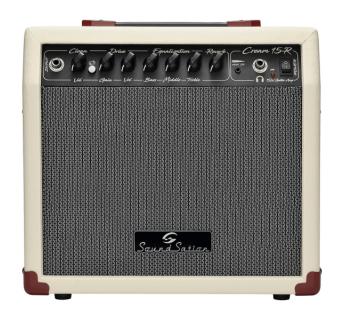

## CREAM-15R 15W ELECTRIC GUITAR VINTAGE COMBO WITH REVERB

SOUNDSATION presents its new CREAM series, a new array of solid state amps bringing you that unforgettable vintage feel and tone. Available in 3 versions (10W, 15W, 30W) with different features and specifications. Cream-15R is the intermediate combo of the series: compact and light, featuring 2 channels, reverb and phone out for silent practicing, is the perfect choice for beginners and for advanced players who need a vintage style and well equipped 15W amp within reach.

#### **KEY FEATURES**

15W

2 channels with push/push overdrive selector on CH2

Controls: Vol1, Channel select, Vol2, Gain, Bass, Middle, Treble, Reverb

Woofer: 8"

Input: 1 (instrument)

Output: Headphones

Aux In (Mini Jack)

Digital Reverb with dedicated control

Vintage look

Designed in Italy

Color box