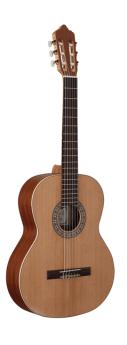

### **JULIA 34COP**

# SOLID CEDAR TOP 3/4 CLASSIC GUITAR IN OPEN PORE SATIN FINISH (MADE IN EUROPE)

Toledo EUROPA is a new series of classical guitar entirely made in Europe. Julia 34COP is a 3/4 size classic guitar featuring solid cedar top and mahogny back/sides. Boasts a deep, full tone and a meticolous set-up providing great playability also for beginners. Enriched by an elegant open pore satin finish and by its gold plated tuners, spots an unmatched value in its market segment.

#### **KEY FEATURES**

Top: Solid cedar

Back & Sides: Mahogany

Neck: African mahogany

Fretboard and bridge: Rosewood

Binding: Beech

Gold-plated machine heads with perloid button

Nut width: 48 mm

Scale: 580 mm (3/4)

Nut/saddle: ABS

Finish: open pore satin

Equipped with Sonata by Royal Classics Spanish strings

Made in Europe