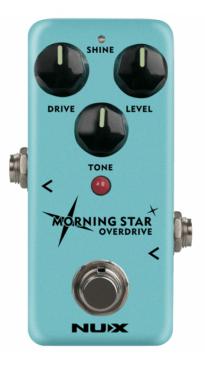

# NOD-3 MORNING STAR MINI CORE OVERDRIVE

The Morning Star lights up all of the classic aspects of a great blues breaker pedal, but we added something stellar to improve the high-frequencies. Engage the Morning Star footswitch to add more overhead with saturated grit to your clean tones, and if you wanna boost your high-frequencies to a whole other stratosphere, press/hold the footswitch to activate the Shine circuit which adds a whole new level of tone brightness. You also get 2 bypass options: True Bypass or Buffer Bypass for your essential signal chain needs.

#### **KEY FEATURES**

All of the classic aspects of a great blues breaker pedal, with improved high-frequencies

Shine circuit for more brililant highs

2 bypass options: True Bypass/Buffer Bypass

Simple but effective controls (Gain, Level, Tone)

Luminous knobs for checking on the dark stage

Strong and lightweight aluminum die-cast chassis

Size: mini stompbox

Power: 9V DC supply, 90mA (center negative)