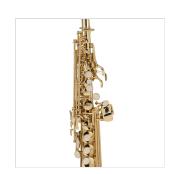

## STRAIGHT BB SOPRANO SAXOPHONE WITH F# KEY

First step are the most important when learning to play an instrument. SSSX-20 sopran saxophone has been designed with students in mind. Lightweight and ergonomic and with brilliant sound, features easy emission to obtain a nice sound since first steps. The classic desing consist in a gold laquered finish and keys with perloid buttons. Coming with second chiver, it includes a full set of accessories. Definitely a great instrument for students.

#### **KEY FEATURES**

Bb tune

Brass body

Gold lacquered finish

Keys with perloid button

F# key for improved fingering

Additional chiver with curved design

Including mouthpiece and care kit