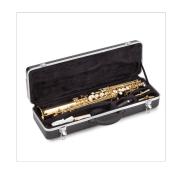

### SSSX-20

## STRAIGHT BB SOPRANO SAXOPHONE WITH F# KEY

First step are the most important when learning to play an instrument. SSSX-20 sopran saxophone has been designed with students in mind. Lightweight and ergonomic and with brilliant sound, features easy emission to obtain a nice sound since first steps. The classic desing consist in a gold laquered finish and keys with perloid buttons. Coming with second chiver, it includes a full set of accessories. Definitely a great instrument for students.













# SSSX-20 STRAIGHT BB SOPRANO SAXOPHONE WITH F# KEY

### **PRODUCT DETAILS**

#### **KEY FEATURES**

Bb tune

Brass body

Gold lacquered finish

Keys with perloid button

F# key for improved fingering

Additional chiver with curved design

Including mouthpiece and care kit

Coming in ABS hard case for easy and safe transport