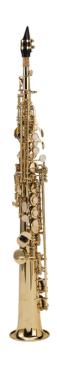

## STRAIGHT BB SOPRANO SAXOPHONE WITH F# KEY

First step are the most important when learning to play an instrument. SSSX-20 sopran saxophone has been designed with students in mind. Lightweight and ergonomic and with brilliant sound, features easy emission to obtain a nice sound since first steps. The classic desing consist in a gold laquered finish and keys with perloid buttons. Coming with second chiver, it includes a full set of accessories. Definitely a great instrument for students.

#### **KEY FEATURES**

Bb tune

Brass body

Gold lacquered finish

Keys with perloid button

F# key for improved fingering

Additional chiver with curved design

Including mouthpiece and care kit