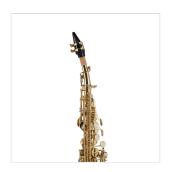

#### **KEY FEATURES**

Bb tune

Brass body

Gold lacquered finish

Keys with perloid button

F# key for improved fingering

Additional chiver with curved design

Including mouthpiece and care kit