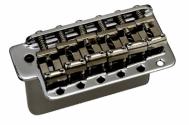

# GE101T-CK TREMOLO BRIDGE (COSMO BLACK)

Wilkinson By Gotoh Tremolo Bridge has a vintage design. It is ideal as a quality replacement and ensures big stability and intonations. It is ideal for guitarists who want to get the most from their instrument performance and security of intonation in every situation. Included accessories for mounting and operation.

### **KEY FEATURES**

Steel Saddle (sheet metal)

Included accessories for mounting and operation

Ensures big stability and intonations