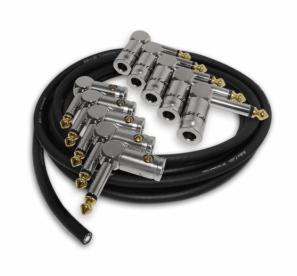

## BC-SLA-KIT SLUG DIY KIT

The perfect answer to pedal board and rig setups requiring tight pedal spacing and dependable signal delivery for your performance. Clean up your tone and pedalboard with the Easiest, fastest and smallest connector / DIY cable design in the world. Engineered for studio quality sound delivery with lowest possible noise and interference. Easy and fast cable making: cut the cable, insert into connector then tighten the screw to the set depth.

## **KEY FEATURES**

The perfect answer to pedal board and rig setups requiring tight pedal spacing

Award winning & Worlds fastest DIY cable kit for musicians

Includes: 10 SLUG Angle Connectors - 2mm hex key - 10 ft DIY Cable - 4 Step instructions