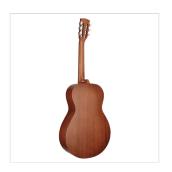

#### **KEY FEATURES**

Top: solid spruce

Back & sides: mahogany

Neck: satin mahogany with 12th fret joint

Fretboard: blackwood with perloid dots

Capo & saddles: bone

Mahogany slot headstock mahogany with maple inlay