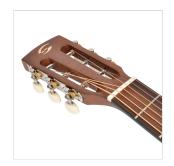

#### **KEY FEATURES**

Top: solid spruce

Back & sides: mahogany

Neck: satin mahogany with 12th fret joint

Fretboard: blackwood with perloid dots

Capo & saddles: bone

Mahogany slot headstock mahogany with maple inlay

Blackwood bridge

Vintage classic machine heads

Shape: parlor

Finish: open pore satin

Equipped with d'Addario XP strings