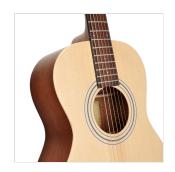

#### **KEY FEATURES**

Top: solid spruce

Back & sides: mahogany

Neck: satin mahogany with 12th fret joint

Fretboard: blackwood with perloid dots

Capo & saddles: bone

Mahogany slot headstock mahogany with maple inlay

Blackwood bridge

Vintage classic machine heads

Shape: parlor

Finish: open pore satin

Equipped with d'Addario XP strings