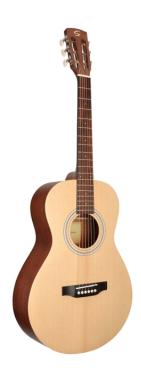

#### **KEY FEATURES**

Top: solid spruce

Back & sides: mahogany

Neck: satin mahogany with 12th fret joint

Fretboard: blackwood with perloid dots

Capo & saddles: bone

Mahogany slot headstock mahogany with maple inlay

Blackwood bridge

Vintage classic machine heads

Shape: parlor

Finish: open pore satin

Equipped with d'Addario XP strings