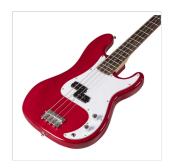

## HORSEMAN TRD ELECTRIC BASS WITH BRIDGE P-STYLE PICK UP

A super classic: HORSEMAN series! Electric bass featuring solid basswood body for tone and reliability, maple neck, Ecorosewood fretboard, 20 frets, bridge P-style pick up for creamy and deep tone, chromed hardware. Volume/tone pots offer great sound shaping. A perfect choice for blues, rock and jazz players. 100% CITES compliant.

## **KEY FEATURES**

Body: solid basswood

Neck: maple

Tastiera: rosewood (CITES compliant)

Frets: 20

Machine heads: chrome

Bridge: HM vintage

Pick ups: 1 P-style

Pots: volume/tone

Colour: See Thru Red