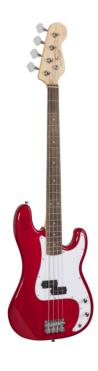

## HORSEMAN TRD ELECTRIC BASS WITH BRIDGE P-STYLE PICK UP

A super classic: HORSEMAN series! Electric bass featuring solid basswood body for tone and reliability, maple neck, Ecorosewood fretboard, 20 frets, bridge P-style pick up for creamy and deep tone, chromed hardware. Volume/tone pots offer great sound shaping. A perfect choice for blues, rock and jazz players. 100% CITES compliant.

## **KEY FEATURES**

Body: solid basswood

Neck: maple

Tastiera: rosewood (CITES compliant)

Frets: 20

Machine heads: chrome

Bridge: HM vintage

Pick ups: 1 P-style

Pots: volume/tone

Colour: See Thru Red