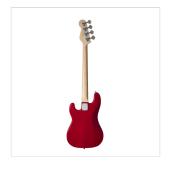

## HORSEMAN TRD ELECTRIC BASS WITH BRIDGE P-STYLE PICK UP

A super classic: HORSEMAN series! Electric bass featuring solid basswood body for tone and reliability, maple neck, Ecorosewood fretboard, 20 frets, bridge P-style pick up for creamy and deep tone, chromed hardware. Volume/tone pots offer great sound shaping. A perfect choice for blues, rock and jazz players. 100% CITES compliant.

## **KEY FEATURES**

Body: solid basswood

Neck: maple

Tastiera: rosewood (CITES compliant)

Frets: 20

Machine heads: chrome

Bridge: HM vintage

Pick ups: 1 P-style

Pots: volume/tone

Colour: See Thru Red