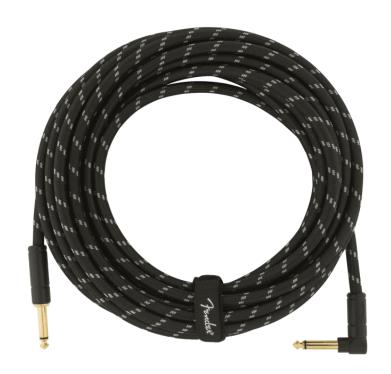

## DELUXE SERIES INSTRUMENT CABLE STRAIGHT/ANGLE 25' (7,5 M) BLACK TWEED

Fender Deluxe Series cables carry the highest quality materials and braided shielding to deliver flagship durability, conductance and transparency. Our top-of-the-line cables sport custom molded ends with strain relief under the housing—plus 24K gold-plated connectors that won't tarnish or degrade your sound over time. These cables use a very quiet braided shielding that is engineered to maximize the purity of your tone, and they're protected by a soft-woven yet rugged tweed jacket that provides ultimate protection with classic Fender style. Available in 6", 1', 3', 5', 10', 15' (4,5 m), 18.6' (5,5 m) and 25' (7,5 m) lengths.

## **KEY FEATURES**

Lenght: 25' (7,5 m)

Tweed colors

Custom molded ends

8mm outer diameter wire jacket

20 AWG

95% OFC braided shielding

24K gold-plated connectors

Hook-and-loop cable tie

Backed by a lifetime guarantee

Cable Ends: 1/4" Straight/Angle Jack

Color: Black Tweed