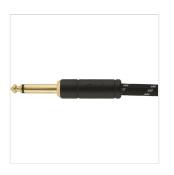

## **KEY FEATURES**

Lenght: 25' (7,5 m)

Tweed colors

Custom molded ends

8mm outer diameter wire jacket

20 AWG

95% OFC braided shielding

24K gold-plated connectors

Hook-and-loop cable tie

Backed by a lifetime guarantee

Cable Ends: 1/4" Straight/Angle Jack

Color: Black Tweed