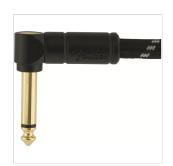

## **KEY FEATURES**

Lenght: 25' (7,5 m)

Tweed colors

Custom molded ends

8mm outer diameter wire jacket

20 AWG

95% OFC braided shielding

24K gold-plated connectors

Hook-and-loop cable tie

Backed by a lifetime guarantee

Cable Ends: 1/4" Straight/Angle Jack

Color: Black Tweed