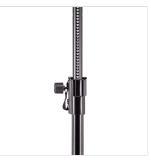

### **KEY FEATURES**

Lighting stand for trusses with windup lifting system

Load capacity of 30Kg max

3,30 Meter maximum height

Heavy duty construction in black painted steel

Double braced heavy duty base

Equipped with height mark for a quick setup