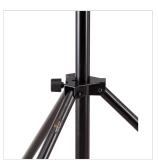

### **KEY FEATURES**

Lighting stand for trusses with windup lifting system

Load capacity of 30Kg max

3,30 Meter maximum height

Heavy duty construction in black painted steel

Double braced heavy duty base

Equipped with height mark for a quick setup