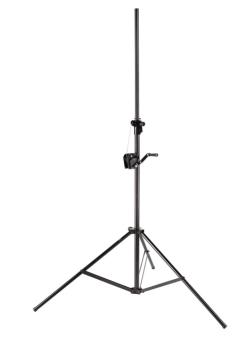

# LSA-300 WIND UP LIGHTING STAND

LSA-300 wind up lighting stand is built to offer stability and reliability. Equipped with windup system. allows to lift up to 30 Kg at 3,30 meters height. The 35mm pole mount allow to use it a speaker stand. Built in painted black steel.

### **KEY FEATURES**

Lighting stand for trusses with windup lifting system

Load capacity of 30Kg max

3,30 Meter maximum height

Heavy duty construction in black painted steel

Double braced heavy duty base

Equipped with height mark for a quick setup

## **SPECIFICATIONS**

| Load capacity          | 30 Kg  |
|------------------------|--------|
| Height (max)           | 330 cm |
| Base diameter          | 220 cm |
| Terminal pole diameter | 35 mm  |
| Weight                 | 11 kg  |
| Material               | steel  |
| Painting               | black  |