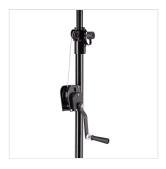

### **KEY FEATURES**

Lighting stand for trusses with windup lifting system

Load capacity of 30Kg max

3,30 Meter maximum height

Heavy duty construction in black painted steel

Double braced heavy duty base

Equipped with height mark for a quick setup