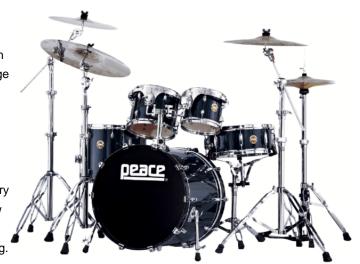

# GENUINE LACQUERED FINISH NORTH AMERICAN MAPLE 5 PCS DRUM SET

Peace's top-of-the-line package kit, the DNA series resides at the crossroads of rugged and handsome, where professional quality meets affordability. A versatile kit designed to capture the quintessential modern drum set sound, the DNA series combines heavy duty series 800 hardware including both a straight and a boom stand, and 9-ply lacquered North American maple drums in a package that includes rims-mount toms, low-mass lugs, die-cast claws, and brass vents, among many stand-out features. The series is offered with chrome or black-trim hardware, and custom sizes and finishes are also available by special order. It ain't broke, so we didn't fix it. Peace's DNA series has been a preferred choice by artists and endorsers for years, and it's been heralded as "a pro-level kit at a very affordable price" by DRUM! Magazine. Shown in one of Peace's new finishes, black castle, a three color sparkle lacquer finish with a triple sparkle overlay belt that explodes chards of color under stage lighting.